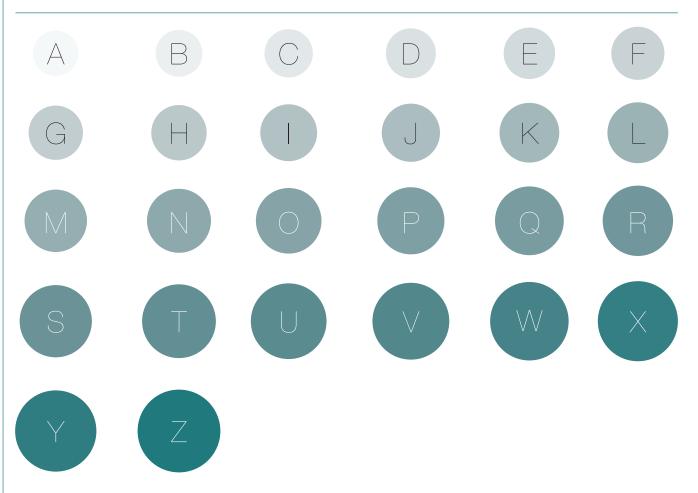

## Ring Sizer

For the accuracy, please use a ring with a similar width band and style to the one you want to purchase.

- A. Print this document out at 100% making sure you do not select the 'scale to fit page' or 'shrink to fit page' options.
- B. Check document print size measure the line below it should measure 5cm.

5cm

- C. Place the ring over the circles below.
- D. Locate the circle which completely fills the inside of the ring without overlapping.

E. Your ring size is the letter shown within the circle. This ring sizer is provided as a guide only.

Most of our ladies' rings are available in sizes I to S. Most of our gent's rings are available in sizes P to Z. If your ring size is outside this range, we may be able to order it for you specially, although this may take several weeks. If you need your ring urgently, we may be able to have a standard ring re-sized for you. However, with some styles of rings, this is not possible.